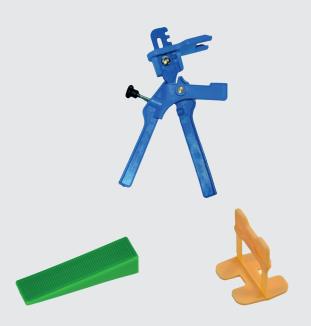

## **Features**

- Practical system for quick, safe and even laying of wall and floor tiles
- Especially recommended for large-format and thin tiles
- A even tile covering in less time, no overhangs
- The leveling system prevents slipping and sagging of the tiles.
- Leveling spacers in widths of 1mm, 2mm and 3mm

- Separate leveling spacers are available for solid tile thicknesses of 10 22mm, leveling spacers, joint width 2mm
- Pre-adjustable pliers
- Starter sets are offered as well as the various individual parts in bags for additional purchase