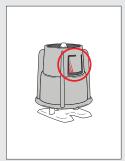

## **Features**

- Practical system for quick, safe and even laying of wall and floor tiles.
- Flexible handling: the system offers the advantages of both applications: The use of wedges or also the use of knobs.
- The knob has a special fastener that allows a quick fastening and unfastening of the level spacers
- The leveling spacers are available in widths of 1mm, 2mm & 3mm
- The leveling spacers are also available in T- and cross-versions
- For base plates from 13mm 20mm, leveling spacers with 2mm width in the range