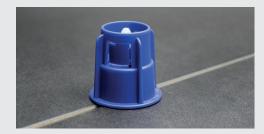

## One system, two solutions!

Our leveling system combines the advantages of both solutions: Leveling tiles using wedges or knobs:

## **Features**

- Practical system for quick, safe and even laying of wall and floor tiles.
- Flexible handling: the system offers the advantages of both applications: The use of wedges or also the use of knobs.
- The knob has a special fastener that allows a quick fastening and unfastening of the level spacers
- The leveling spacers are available in widths of 1mm, 2mm & 3mm
- The leveling spacers are also available in T- and cross-versions
- For base plates from 13mm 20mm, leveling spacers with 2mm width in the range