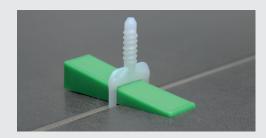

## One system, two solutions!

Our leveling system combines the advantages of both solutions: Leveling tiles using wedges or knobs:

## **Features**

- Practical system for quick, safe and even laying of wall and floor tiles.
- Flexible handling: the system offers the advantages of both applications: The use of wedges or also the use of knobs.
- The knob has a special fastener that allows a quick fastening and unfastening of the level spacers
- The leveling spacers are available in widths of 1mm, 2mm & 3mm
- The leveling spacers are also available in T- and cross-versions
- For base plates from 13mm 20mm, leveling spacers with 2mm width in the range