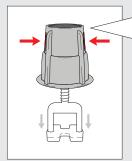

## One system, two solutions!

Our leveling system combines the advantages of both solutions: Leveling tiles using wedges or knobs:

## **Features**

- Practical system for quick, safe and even laying of wall and floor tiles.
- Flexible handling: the system offers the advantages of both applications: The use of wedges or also the use of knobs.
- The knob has a special fastener that allows a quick fastening and unfastening of the level spacers
- The leveling spacers are available in widths of 1mm, 2mm & 3mm
- The leveling spacers are also available in T- and cross-versions
- For base plates from 13mm 20mm, leveling spacers with 2mm width in the range