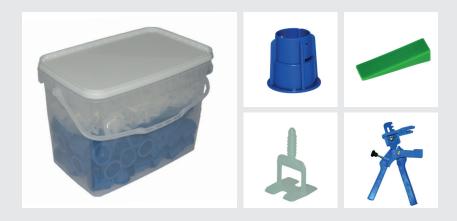

## **Features**

- Practical system for quick, safe and even laying of wall and floor tiles.
- Flexible handling: the system offers the advantages of both applications: The use of wedges or also the use of knobs.
- The knob has a special fastener that allows a quick fastening and unfastening of the level spacers
- The leveling spacers are available in widths of 1mm, 2mm & 3mm
- The leveling spacers are also available in T- and cross-versions
- For base plates from 13mm 20mm, leveling spacers with 2mm width in the range

- Starter sets are offered as well as the various individual parts in bags for additional purchase.
- In particular for large-format tiles, an indispensable aid for quick and even installation
- Suitable for tiles from 3-15 mm, for wall and floor tiles